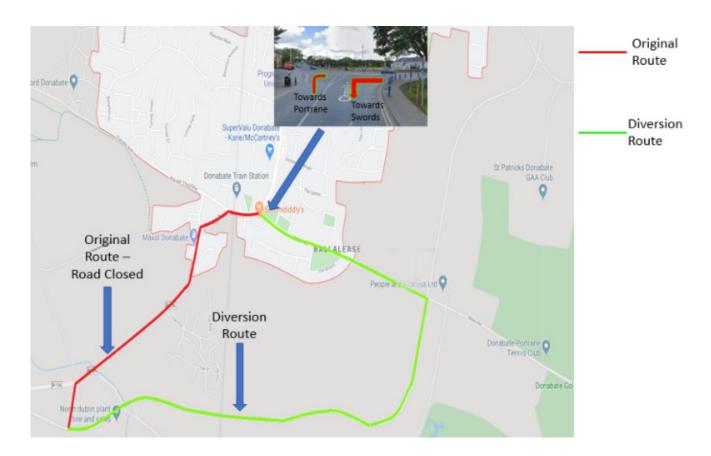

## Route 33b Diversion

Due to roadworks, there will be a diversion on route 33b, starting on:

Monday 2<sup>nd</sup> June for six weeks.

**Towards Swords:** Follow route as far as Donabate Village, left turn at Scrumdiddly's, continue straight down and turn right at lights onto new Road, follow the road straight back onto the route.

**Towards Portrane**: Continue straight passed Hearse Road onto the New Road. Follow road around to the lights (Sign posted Donabate to the left). Take left towards Donabate. Continue straight towards Donabate Village. At T-Junction take right and continue route to Portrane