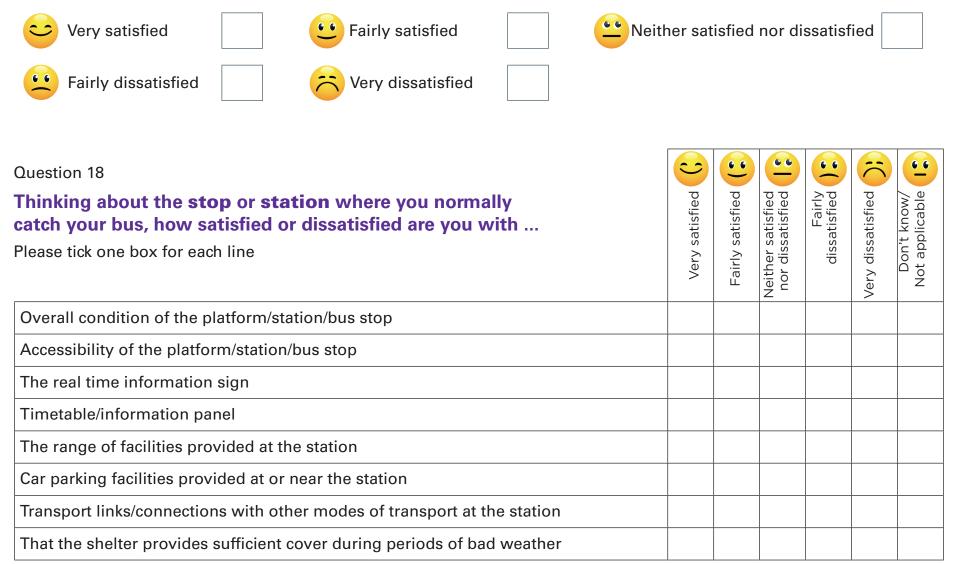

### How satisfied or dissatisfied are you with your experiences with Taxis?

| Question 19<br><b>Thinking about the service you normally travel on,</b><br><b>how satisfied or dissatisfied are you with</b><br>Please tick one box for each line | satisfied | / satisfied | ther satisfied <b>1</b> | / dissatisfied | dissatisfied | Don't know/<br>Not applicable |
|--------------------------------------------------------------------------------------------------------------------------------------------------------------------|-----------|-------------|-------------------------|----------------|--------------|-------------------------------|
|                                                                                                                                                                    | Very      | Fairly      | Neither<br>nor diss     | Fairly         | Very         | Don'<br>Not a                 |
| The overall condition of the bus/coach/train/tram                                                                                                                  |           |             |                         |                |              |                               |
| The level of crowding inside                                                                                                                                       |           |             |                         |                |              |                               |
| The availability of seats or spaces                                                                                                                                |           |             |                         |                |              |                               |
| Your personal safety during your journey                                                                                                                           |           |             |                         |                |              |                               |
| Ability to get on the first bus/coach/train/tram that arrives                                                                                                      |           |             |                         |                |              |                               |
| The time taken for people to get on the bus/coach/train/tram                                                                                                       |           |             |                         |                |              |                               |
| Ease of paying/validating your ticket                                                                                                                              |           |             |                         |                |              |                               |