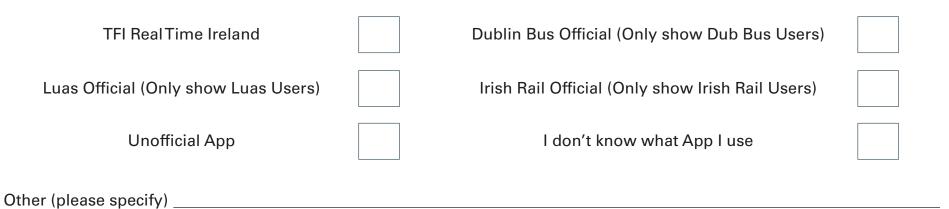

box

| l use the timetables a lot        | Times are unreliable     | View timetables online |   |
|-----------------------------------|--------------------------|------------------------|---|
| The service is very frequent and  | so I just tend to arrive | Use my app more        | _ |
| My stop has real time information | on                       |                        |   |
| Other (please specify)            |                          |                        |   |

Question 13

#### Do you own a mobile phone?

Please tick one box

| Yes |  | No |  |
|-----|--|----|--|
|-----|--|----|--|

Question 14

### Do you use an App on your phone to give you live times of the services?

| Yes | No |  |
|-----|----|--|
|-----|----|--|

#### Which App do you use most often?

Please tick one box



#### Question 16

### How satisfied or dissatisfied are you with your experiences on public transport?



### How satisfied or dissatisfied are you with your experiences with Taxis?



| Question 19<br><b>Thinking about the service you normally travel on,</b><br><b>how satisfied or dissatisfied are you with</b><br>Please tick one box for each line | satisfied | / satisfied | ther satisfied <b>1</b> | / dissatisfied | dissatisfied | Don't know/<br>Not applicable |
|--------------------------------------------------------------------------------------------------------------------------------------------------------------------|-----------|-------------|-------------------------|----------------|--------------|-------------------------------|
|