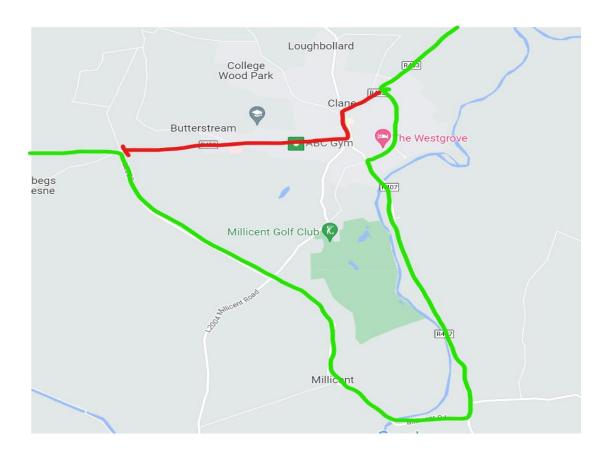

## **Route 120 Diversion Clane**

Please note due to St Patricks Day parade the Main St in Clane will be closed with no access between 14:00 - 17:00

## Outbound: Stops affected: 133211, 102631 and 102641

Normal route until we reach the Brooklands stop then take the first exit at the roundabout and continue around the Westgrove Hotel, Left onto the R407 and head out towards Sallins and take a right onto the Millicent road and follow that to Firmount cross and then back on route

## Inbound:

## Stops affected: 104771, 104781

After the Firmount cross stop turn right onto Millicent road follow it all the way to the T junction and turn left for Clane when you reach the roundabout take the 3<sup>rd</sup> exit and follow around the back of the Westgrove Hotel and then at the Tesco Roundabout turn right and back on route