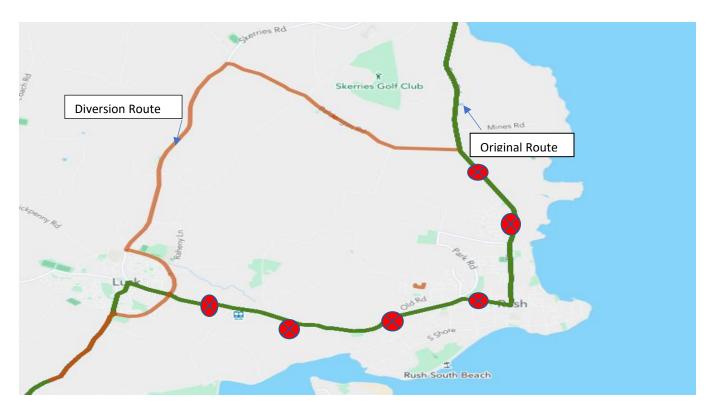

## Route 33a Diversion

Please note due to St. Patrick's Day Parades taking place in *Lusk and Rush*, the following diversion will be in place from 11:30-15:00hrs on 17<sup>th</sup> March 2022.

## Towards Lusk & Rush

• Normal route to Station Road in Lusk, divert right at Dublin Road roundabout, Skerries Road, straight to Baldongan Road, Loughshinny Cross, turn left at cross roads and back on to normal route

## **Towards Dublin Airport**

- Normal route to Loughshinny, divert right at Loughshinny crossroads, Skerries Road, left via Link Road roundabout, Station Road and back on to normal route.
- Use Swords Bypass to serve the Pavilions Shopping Centre. Back on route.