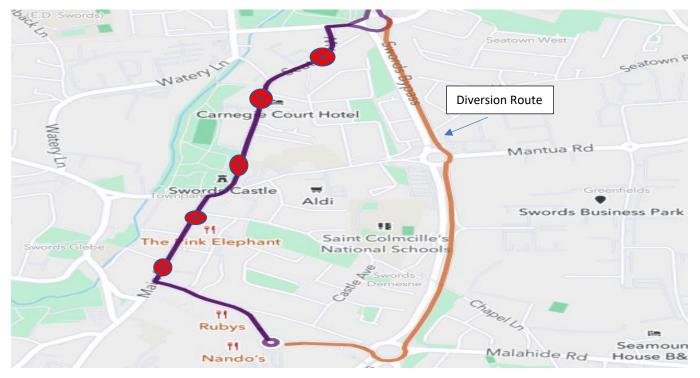

## Route 33b Diversion

Please note due to St. Patrick's Day Parade taking place in *Swords*, the following diversions will be in place from 09:00-16:00hrs on 17<sup>th</sup> March 2022

 Towards Donabate – Pavilions Shopping Centre – continue to Malahide Rr Roundabout – 1sr exit onto Swords Bypass – continue through 1<sup>st</sup> roundabout. Back on track at Estuary Roundabout. Stops affected (3712–3711–3679)

## Towards Swords/Airport

Estuary Roundabout – 1<sup>st</sup> exit on the roundabout – continue Swords Bypass until reaching Malahide Rd Roundabout 4<sup>th</sup> exit heading in the direction of Pavilions Shopping Centre. Stops affected 3712 3751 3689 3690.