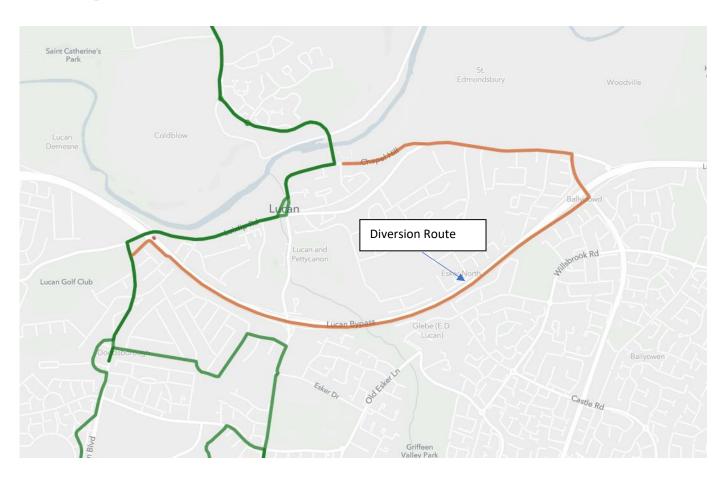

## Route L52 Diversion

Please note due to St. Patrick's Day Parade taking place in <u>Lucan</u>, the following diversions will be in place from 13:30-16:30hrs on 17<sup>th</sup> March 2022.

## **Towards Adamstown**

Left on to Chapel hill on to the Lucan road towards city centre, turn right onto the R136 and cross the motorway bridge turn right down the slip ramp onto the N4 heading west. Just before the Spa hotel turn left onto the L1018 and left again onto Dodsborough road back on route

## **Towards Blanchardstown**

Left on to Chapel hill on to the Lucan road towards city centre, turn right onto the R136 and cross the motorway bridge turn right down the slip ramp onto the N4 heading west. Just before the Spa hotel turn left onto the L1018 and left again onto Dodsborough road back on route